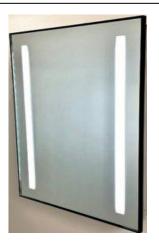

# **LED FRAMED MIRROR**

**MODEL#: MET FM 2130 DPLED** 

# METALIKA FRAMED MIRROR COLLECTION

### **FEATURES:**

- ONE 21X30" HIGH POLISHED EDGE SANDBLASTED LED MIRROR WITH DOUBLE STRIPS OF LIGHT.
- SILVERED BACK REFLECTION LAYER FOR HIGH RESOLUTION, COPPER-FREE, ENVIRONMENTALLY FRIENDLY GLASS.
- FRAME WIDTH: ¼"
- LED'S RATED FOR 50,000 HOURS OF CONTINUOUS USE.
- CRI >90 RA.
- HARDWIRE TO EXTERNAL WALL SWITCH (NO DIMMER).
- 3300 LUMENS.
- HANGER BRACKETS INCLUDED FOR WALL MOUNTING.
- PACKED IN FOUR WALL (FOLDED DOUBLE WALL) CORRUGATION WITH CORNER PROTECTORS.

# **KELVIN RATING:**

- 6000K (COOL WHITE) [SHOWN]
- 3500K (WARM WHITE)