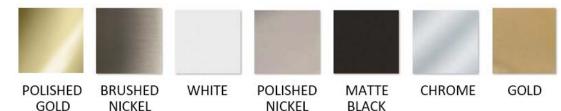

#### **AVAILABLE NARROW DOOR FINISHES:**

**OVERALL SIZE DIMENSION:** 21" WIDE X 30" HIGH X 1 3/16" DEEP